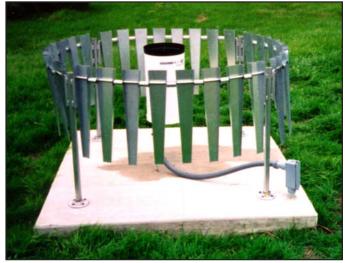

# 260-952 Rain Gauge Wind Screen

260-952 Precipitation Gauge Wind Screen

The Model 260-952 Rain Gauge Wind Screen

minimizes the formation of strong updrafts that can distort the trajectories of precipitation particles falling toward a gauge. The screen also generates turbulent air motions over the gauge orifice to break up streamlines and thus improve the catch. Use of a wind screen is recommended with all precipitation gauges located in windy areas. The screen consists of 32 free-swinging metal leaves, evenly spaced around a 48" diameter. Each leaf is fabricated from 20-gauge galvanized sheet metal, 16" long, 3" wide at the top and 2" wide at the bottom. One of the quadrants swings out to permit easy access to the gauge. Two lengths of legs (2' and 3') are available due to variations in gauge height. A mounting kit is available for mounting to a wooden platform.