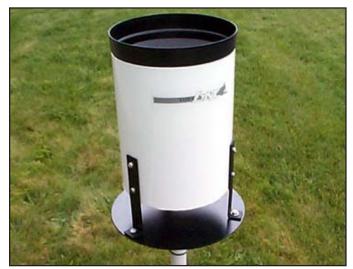

## 260-950 Mounting Plate

260-2501 Rain Gauge with 260-950 Mounting Plate

The **Model 260-950 Rain Gauge Mounting Plate** is an easy and convenient way to mount your rain gauge. The mounting plate is sized to fit the 260-2500 and 260-2501 rain gauges. Welded to the bottom of the plate is a hub that will accept a standard 1" (1.34" o.d.). pipe. Hardware is supplied for mounting the rain gauge to the plate. The plate should be leveled prior to installing the gauge.