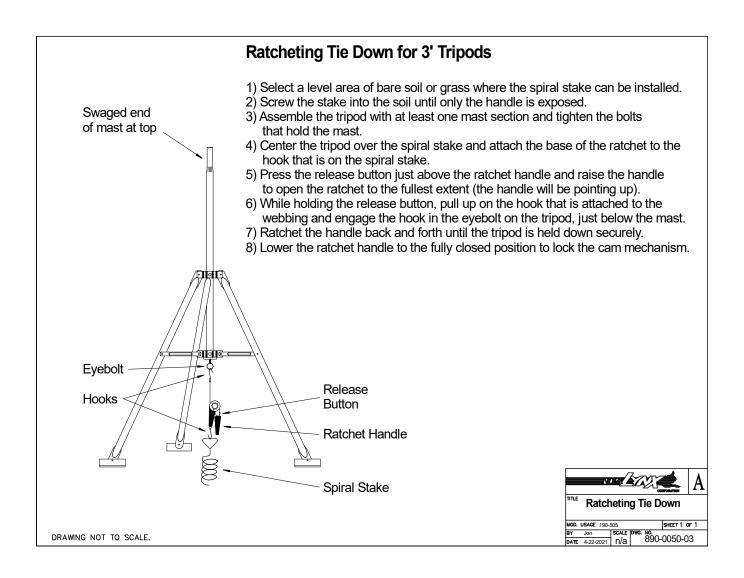

## 110-WS-25TM-P Tripod with Carrying Case

Perfect for portable weather stations, the **110-WS-25TM-P Tripod** includes two 3-foot mast sections that are easily assembled to obtain an overall height of about 7 feet (2 m). The spiral stake and ratcheting tie-down system provide stability in locations where the stake can be driven into soft soil. Where the surface is too hard, holes in each of the tripod's feet can be used to fasten the base to a platform.

## Features

- Padded Carrying Case •
- Dual Carry Straps / Shoulder Sling •
- Included spiral stake and ratcheting tie-down for stability
- Optional mast extensions, guy kit, and earth grounding kit •

| Tripod with Carrying Case |                                                  |
|---------------------------|--------------------------------------------------|
| Assembled Height          | 7'-2" (2.18 m)                                   |
| Construction              | Tripod: Galvanized steel, Mast: Aluminum         |
| Tripod Height (unfolded)  | 32"                                              |
| Tripod Width (unfolded)   | 32"                                              |
| Tripod Weight             | 7.75 lbs (3.5 kg)                                |
| Max mast diameter         | Ø1.75" (Ø44 mm)                                  |
| Leg diameter              | Ø1.25" (Ø32 mm)                                  |
| Mast (2 sections)         | Ø1.25" x 3' (Ø32 mm x 0.9 m), Swaged one end     |
| Spiral stake              | 18" (45 cm), Zinc plated                         |
| Ratcheting Tie Down       | 400 lb (180 kg) capacity                         |
| Carrying Case             | 42" (1 m) Padded nylon case with carrying straps |
| Overall Weight            | 12.5 lb (5.7 kg)                                 |