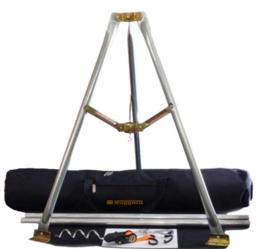

## 110-WS-25TM-P Tripod with Carrying Case

Perfect for portable weather stations, the **110-WS-25TM-P Tripod** includes two 3-foot mast sections that are easily assembled to obtain an overall height of about 7 feet (2 m). The spiral stake and ratcheting tie-down system provide stability in locations where the stake can be driven into soft soil. Where the surface is too hard, holes in each of the tripod's feet can be used to fasten the base to a platform.

## Features

- Padded Carrying Case •
- Dual Carry Straps / Shoulder Sling •
- Included spiral stake and ratcheting tie-down for stability
- Optional mast extensions, guy kit, and earth grounding kit •

| Tripod with Carrying Case |                                                  |
|---------------------------|--------------------------------------------------|
| Assembled Height          | 7'-2" (2.18 m)                                   |
| Construction              | Tripod: Galvanized steel, Mast: Aluminum         |
| Tripod Height (unfolded)  | 32"                                              |
| Tripod Width (unfolded)   | 32"                                              |
| Tripod Weight             | 7.75 lbs (3.5 kg)                                |
| Max mast diameter         | Ø1.75" (Ø44 mm)                                  |
| Leg diameter              | Ø1.25" (Ø32 mm)                                  |
| Mast (2 sections)         | Ø1.25" x 3' (Ø32 mm x 0.9 m), Swaged one end     |
| Spiral stake              | 18" (45 cm), Zinc plated                         |
| Ratcheting Tie Down       | 400 lb (180 kg) capacity                         |
| Carrying Case             | 42" (1 m) Padded nylon case with carrying straps |
| Overall Weight            | 12.5 lb (5.7 kg)                                 |