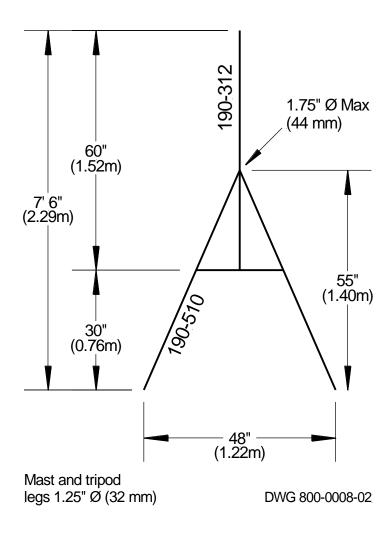

| Assembled Height         | 7.5' (2.3 m)                                 |
|--------------------------|----------------------------------------------|
| Construction             | Tripod: Galvanized steel, Mast: Aluminum     |
| Tripod Height (unfolded) | 55"                                          |
| Tripod Width (unfolded)  | 48"                                          |
| Tripod Weight            | 11.75 lbs (5.3 kg)                           |
| Max mast diameter        | Ø1.75" (Ø44 mm)                              |
| Leg diameter             | Ø1.25" (Ø32 mm)                              |
| Mast (1 section)         | Ø1.25" x 5' (Ø32 mm x 1.5 m), Swaged one end |
| Overall Weight           | 14.25 lb (6.5 kg)                            |

#### **Ordering Information**

190-WS-32TM 5' Tripod & 5' Mast

Additional Mast Sections (Swaged one end: Ø1.07" x 3.75" (Ø27 x 95mm)

190-302 3' Aluminum mast, swaged 190-312 5' Aluminum mast, swaged 190-318 8' Aluminum mast, swaged 190-322 10' Aluminum mast, swaged